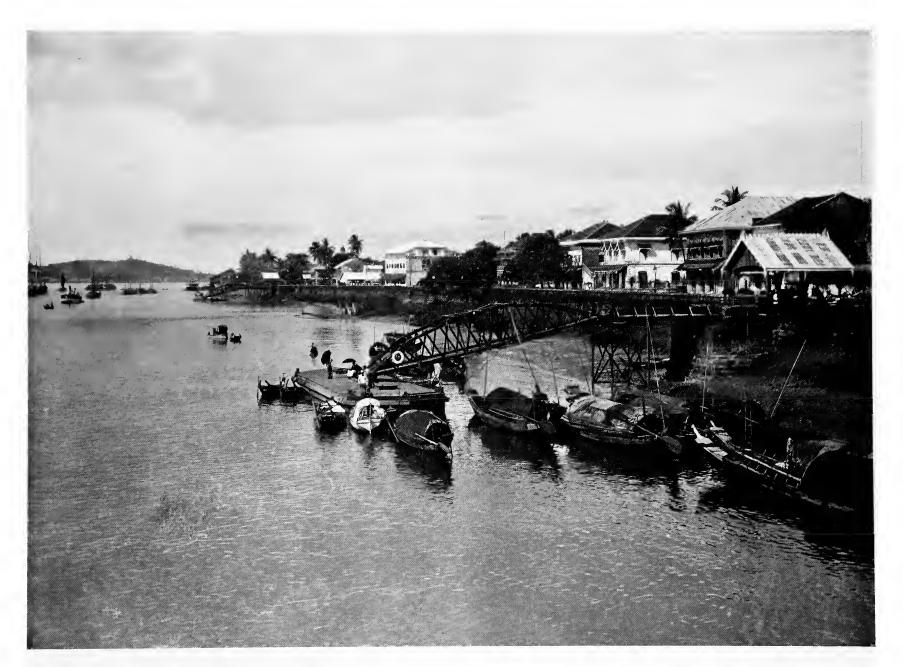

| /4       |



Rangoon as seen from Rowe & Co.'s Tower (looking North).



Looking South



Looking East



Looking West



Rangoon Railway Station.



Dalhousie Street, Rangoon



Soolay Pagoda Road, Rangoon



Merchant Street, Rangoon



Strand Road, Rangoon.—Post Office, Imperial Bank of India. Custom House in distance



Rice Mills on the Poozoondoung Creek, Rangoon



The River Bank and Strand Road, Moulmein



Elephants hauling teak logs in Forest



Elephants hauling logs at Rangoon Timber Depot



Teak Timber Rafts floating down the Irrawaddy



Elephants Working in Rangoon Timber Mills moving logs



South Entrance to Shwe Dagon Pagoda, Rangoon



Shwe Dagon Pagoda, Rangoon



Shrine of the Great Bell at the Shwe Dagon Pagoda, Rangoon



Shrines at the Shwe Dagon Pagoda, Rangoon



Shrines at the Shwe Dagon Pagoda, Rangoon



Wood Carved Shrines with Glass Mosaic work at the Shwe Dagon Pagoda, Rangoon



Statues of Buddha and Model of Sacred Footprint



Women at Worship on Platform of Shwe Dagon Pagoda, Rangoon



Burmese Racing Canoes



Burmese Paddy Boats sailing on the Irrawaddy 29



Burmese Dug-out Canoe



Carved Stern of Burmese Boat

30